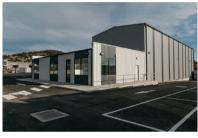

Project: Royal Wolf Container Site

Location: Cambridge, Tasmania

Principal: Abernant Way Pty Ltd

**Project Scope:** Carry out all civil works associated with a new container storage site, including excavations,

drainage, concrete slab and asphalt base infill and compaction, retaining walls, carpark and security fencing. Construction of 412m2 paint shop and workshop building and 171m2 office

complex including all internal fit-out.