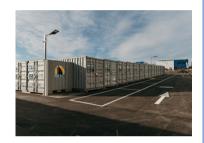

Project: Royal Wolf Container Site

Location: Cambridge, Tasmania

Principal: Abernant Way Pty Ltd

**Project Scope:** Carry out all civil works associated with a new container storage site, including excavations,

drainage, concrete slab and asphalt base infill and compaction, retaining walls, carpark and security fencing. Construction of 412m2 paint shop and workshop building and 171m2 office

complex including all internal fit-out.