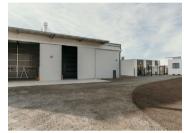

Project: Royal Wolf Container Site

Location: Cambridge, Tasmania

Principal: Abernant Way Pty Ltd

**Project Scope:** Carry out all civil works associated with a new container storage site, including excavations,

drainage, concrete slab and asphalt base infill and compaction, retaining walls, carpark and security fencing. Construction of 412m2 paint shop and workshop building and 171m2 office

complex including all internal fit-out.