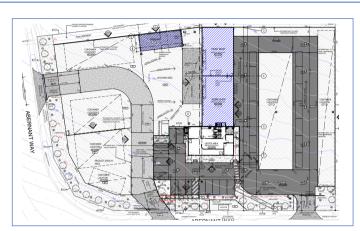

Project: Royal Wolf Container Site

Location: Cambridge, Tasmania

Principal: Abernant Way Pty Ltd

**Project Scope:** Carry out all civil works associated with a new container storage site, including excavations,

drainage, concrete slab and asphalt base infill and compaction, retaining walls, carpark and security fencing. Construction of 412m2 paint shop and workshop building and 171m2 office

complex including all internal fit-out.