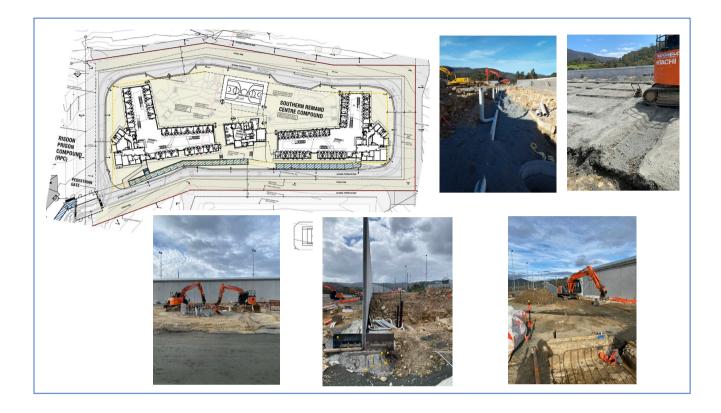

Project: Southern Remand Centre ( Risdon Prison Complex)

Location: Risdonvale, Tasmania

Principal: Hansen Yuncken

Project Scope: Bulk excavation and compact site fill including load and transport all excavated materials to an

on-site dump location to achieve design levels.

Excavation of footings for the external boundary wall, installation of panels including drains,

kerb and gutter.

Construction of External perimeter road and replacement existing southern road. Storm Water works, pits manholes and head walls with lockable lids using .Including all

electrical, communications, domestic and fire water and gas conduits.

Contract Value: \$2.8M

Project Year: 2020

Project Duration 40 Weeks

Project Manager: R Gilbert

Project Supervisor: P Conley

Contract Type: Construct only – Lump Sum AS2545