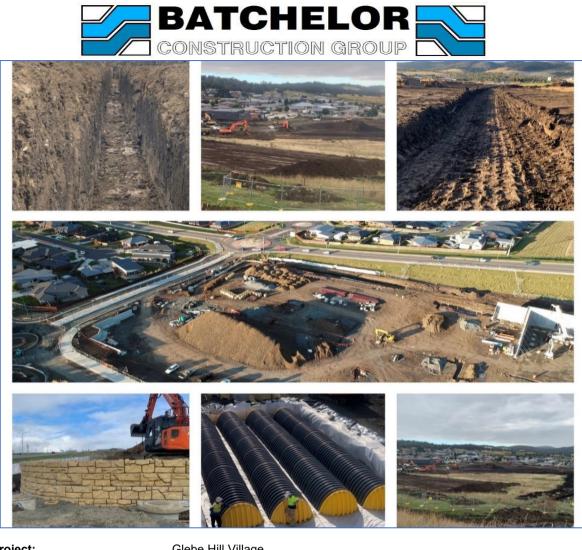

| Project:           | Glebe Hill Village                                                                                                                                                                                                                                                                                                               |
|--------------------|----------------------------------------------------------------------------------------------------------------------------------------------------------------------------------------------------------------------------------------------------------------------------------------------------------------------------------|
| Location:          | Rokeby, Tasmania                                                                                                                                                                                                                                                                                                                 |
| Principal:         | Fairbrother                                                                                                                                                                                                                                                                                                                      |
| Project Scope:     | All civil works with the ground preparation for concrete slab for the new Cole<br>and speciality shops. All works for carpark area and loading dock.<br>Installation of a water retention system, the water capacity to hold the<br>equivalent of an Olympic size swimming pool with slow release into the<br>stormwater system. |
| Contract Value:    | \$3.3M                                                                                                                                                                                                                                                                                                                           |
| Year Finished:     | 2022                                                                                                                                                                                                                                                                                                                             |
| Duration:          | 15 months                                                                                                                                                                                                                                                                                                                        |
| Project Manager:   | D Berry                                                                                                                                                                                                                                                                                                                          |
| Contract Type:     | Construct only – Lump Sum AS4000                                                                                                                                                                                                                                                                                                 |
| Unique compliance: |                                                                                                                                                                                                                                                                                                                                  |