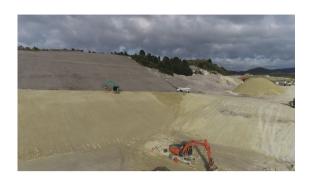

Project: Zeehan Landfill Cell and Leachate Upgrade

Location: Henty Road, Zeehan, Tasmania

Principal: West Coast Council

**Project Scope:** Landfill Cell Construction – 50,000m3 material excavation including rock, placement of GCL, HDPE and

Geofabric liners, installation of groundwater and leachate drainage, screening and placement of

excavated and imported material.

Contract Value: \$10M

Project Year: 2022/23

**Project Duration:** 22 Months