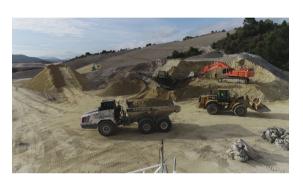

Project: Zeehan Landfill Cell and Leachate Upgrade

Location: Henty Road, Zeehan, Tasmania

Principal: West Coast Council

**Project Scope:** Landfill Cell Construction – 50,000m3 material excavation including rock, placement of GCL, HDPE and

Geofabric liners, installation of groundwater and leachate drainage, screening and placement of

excavated and imported material.

Contract Value: \$10M

Project Year: 2022/23

**Project Duration:** 22 Months