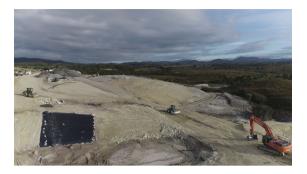

Project: Zeehan Landfill Cell and Leachate Upgrade

Location: Henty Road, Zeehan, Tasmania

Principal: West Coast Council

**Project Scope:** Landfill Cell Construction – 50,000m3 material excavation including rock, placement of GCL, HDPE and

Geofabric liners, installation of groundwater and leachate drainage, screening and placement of

excavated and imported material.

Contract Value: \$10M

Project Year: 2022/23

**Project Duration:** 22 Months