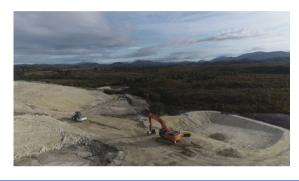

Project: Zeehan Landfill Cell and Leachate Upgrade

Location: Henty Road, Zeehan, Tasmania

Principal: West Coast Council

**Project Scope:** Landfill Cell Construction – 50,000m3 material excavation including rock, placement of GCL, HDPE and

Geofabric liners, installation of groundwater and leachate drainage, screening and placement of

excavated and imported material.

Contract Value: \$10M

Project Year: 2022/23

**Project Duration:** 22 Months